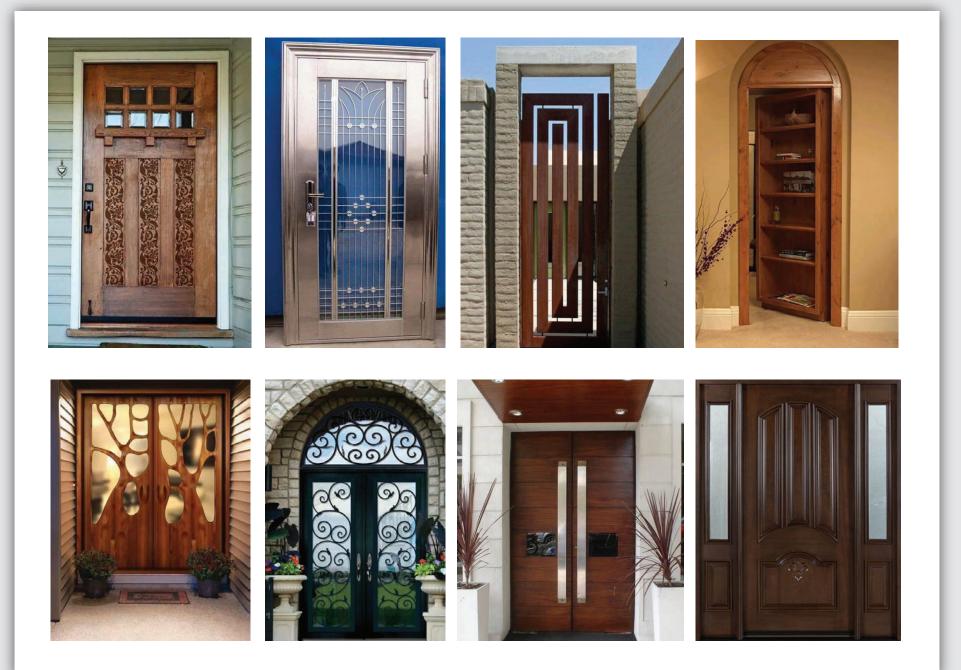

# JOINERY

Alternative energy is often measured as: any energy source that is an alternative to fossil fuel. These alternatives are intended to address concerns about such fossil fuels. It causes less pollution also.