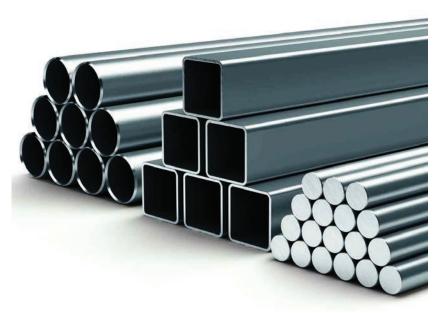

#### **Stainless Steel and Mild Steel**

Steel is one of the most common materials in the world, representing an industry that produces 1.3 billion tons a year, and it is a material used throughout the construction of many architectural fabrications. There are many sub-categories of steel and depending on the various qualities and characteristics of a build the choice of steel selected may vary. The properties that vary the most between steel types are strength, ductil-ity, hardness, aesthetics, and cost. Depending on your scope of work, selecting the proper steel type for the job can benefit the quality of the project and cost.

Stainless steel: It is defined as a steel alloy with a minimum of 11.5 wt% chromium content. Stainless steel does not stain, corrode or rust as easily as ordinary steel (it "stains less"), but it is not stain-proof. It is

also called corrosion resistant steel when the alloy type and grade are not detailed, particularly in the aviation industry.

Mild steels: Carbon steel is sometimes referred to as 'mild steel' or 'plain carbon steel'. The American Iron and Steel Institute defines a carbon steel as having no more than 2 % carbon and no other appreciable alloying element. Carbon steel makes up the largest part of steel production and is used in a vast range of applications. Typically carbon steels are stiff and strong. They also exhibit ferromagnetism (i.e. they are magnetic).