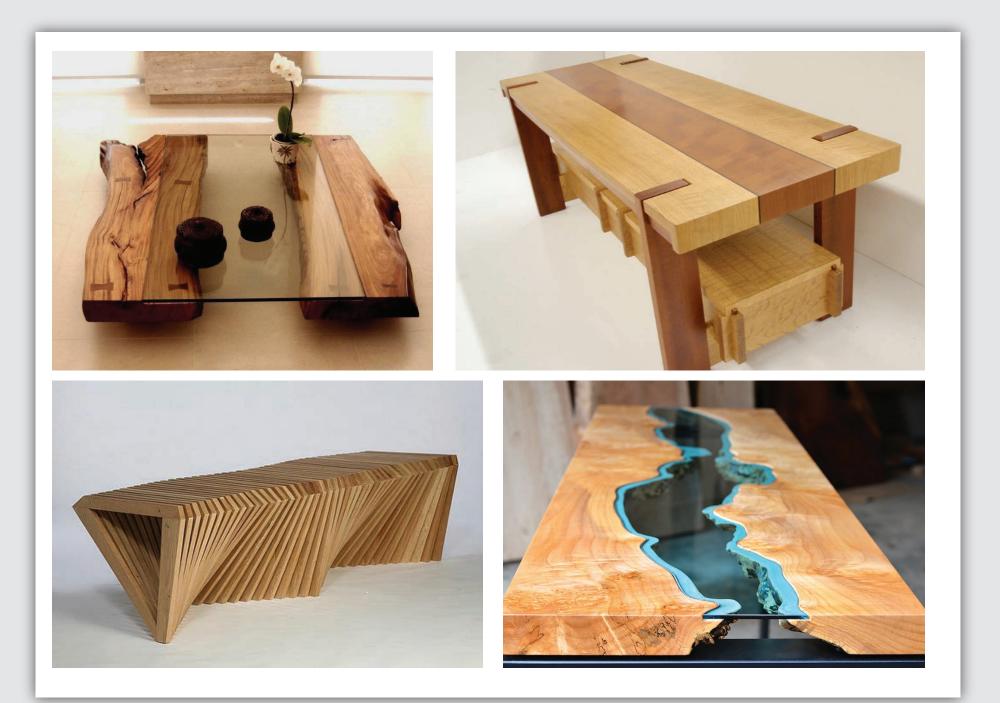

# JOINERY

Alternative energy is often measured as: any energy source that is an alternative to fossil fuel. These alternatives are intended to address concerns about such fossil fuels. It causes less pollution also.