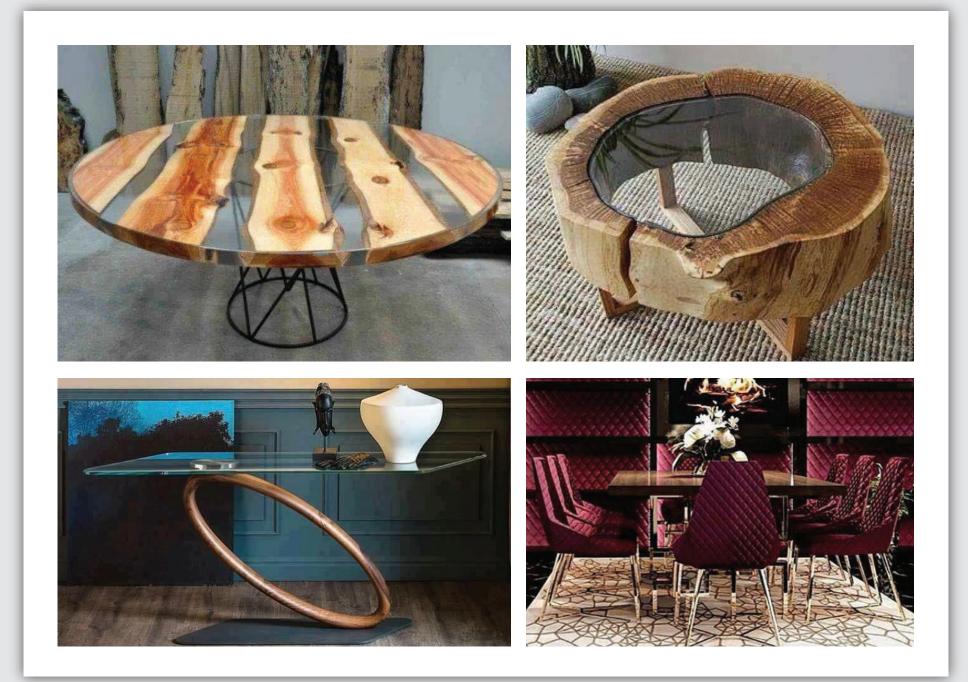

## **Corian Solid Surface**

For over 200 years dupont has pushed the boundaries of industry, inventing new materials and techniques and opening up new applications and solutions. This track record of successful invention has made a major contribution, both functionally and aesthetically, to global markets, projects and end-user products.

Corian high-tech surface beautifully exemplifies this capability. Created to offer a higher performance alternative to conventional surfacing materials, it is now internationally recognised for its value to the world of design and architecture. Corian is renowned for exceptional versatility, beauty and almost limitless applications for residential, public and commercial environments, both indoor and outdoor. From kitchens to lighting, home automation systems to touch control surfaces, bathrooms to the skin of buildings and furnishing and fashion accessories: the "alchemy" of Corian can be found in an extensive and expanding range of everyday products, systems and designs. Corian embodies the spirit of endless evolution, built on world-class expertise in science, technology and marketing and an enviable heritage of genuine innovation.