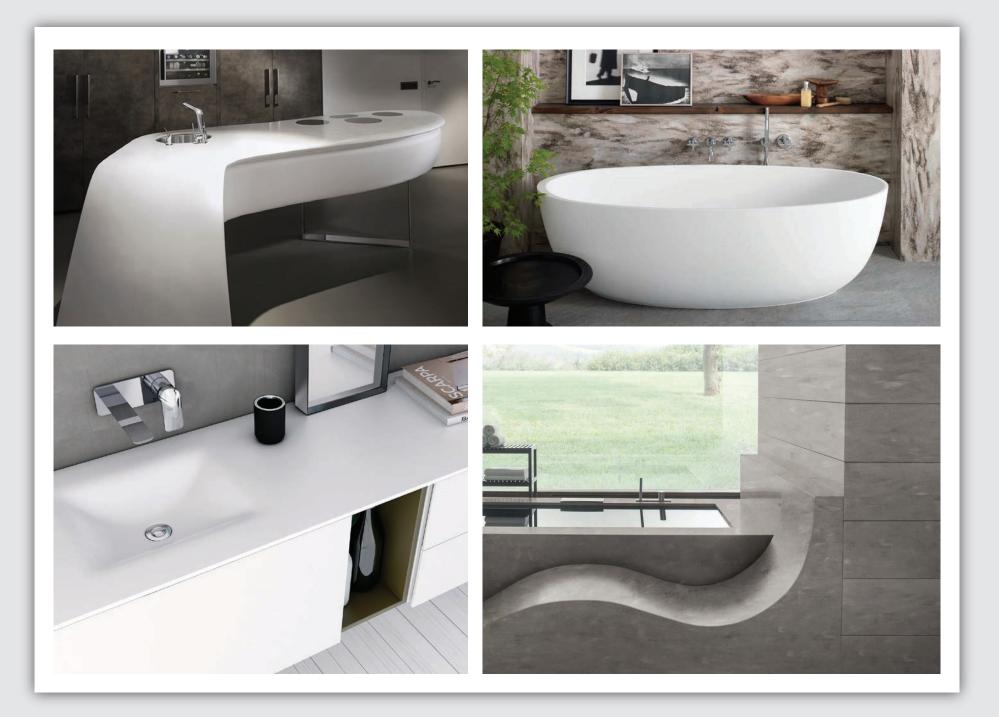

## **Corian Solid Surface**

For over 200 years dupont has pushed the boundaries of industry, inventing new materials and techniques and opening up new applications and solutions. This track record of successful invention has made a major contribution, both functionally and aesthetically, to global markets, projects and end-user products.

Corian high-tech surface beautifully exemplifies this capability. Created to offer a higher performance alternative to conventional surfacing materials, it is now internationally recognised for its value to the world of design and architecture. Corian is renowned for exceptional versatility, beauty and almost limitless applications for residential, public and commercial environments, both indoor and outdoor. From kitchens to lighting, home automation systems to touch control surfaces, bathrooms to the skin of buildings and furnishing and fashion accessories: the "alchemy" of Corian can be found in an extensive and expanding range of everyday products, systems and designs. Corian embodies the spirit of endless evolution, built on world-class expertise in science, technology and marketing and an enviable heritage of genuine innovation.