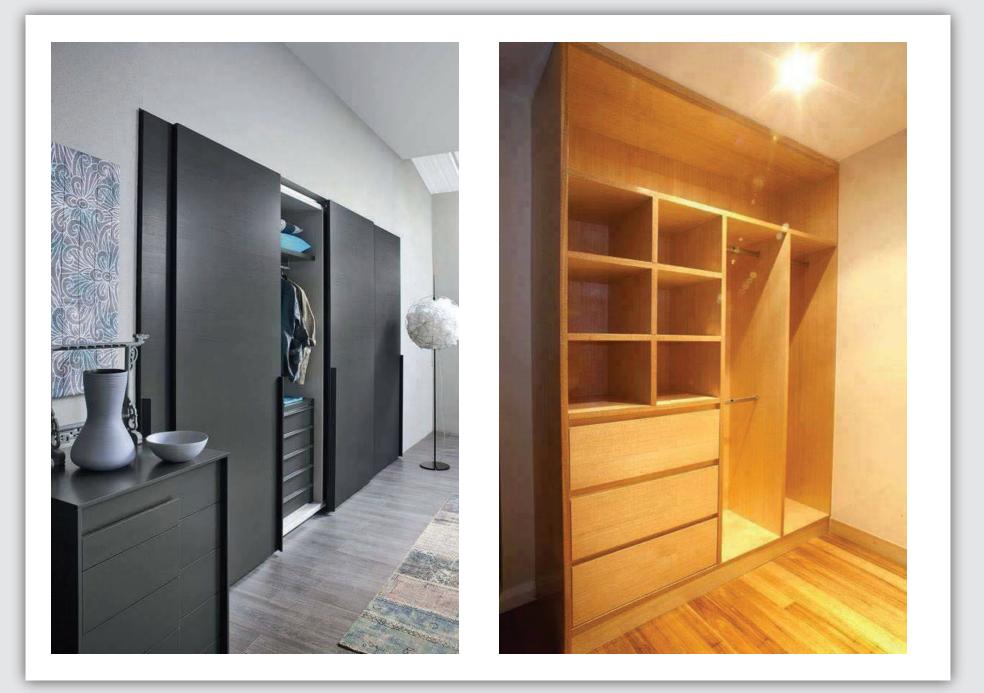

# JOINERY

Alternative energy is often measured as: any energy source that is an alternative to fossil fuel. These alternatives are intended to address concerns about such fossil fuels. It causes less pollution also.