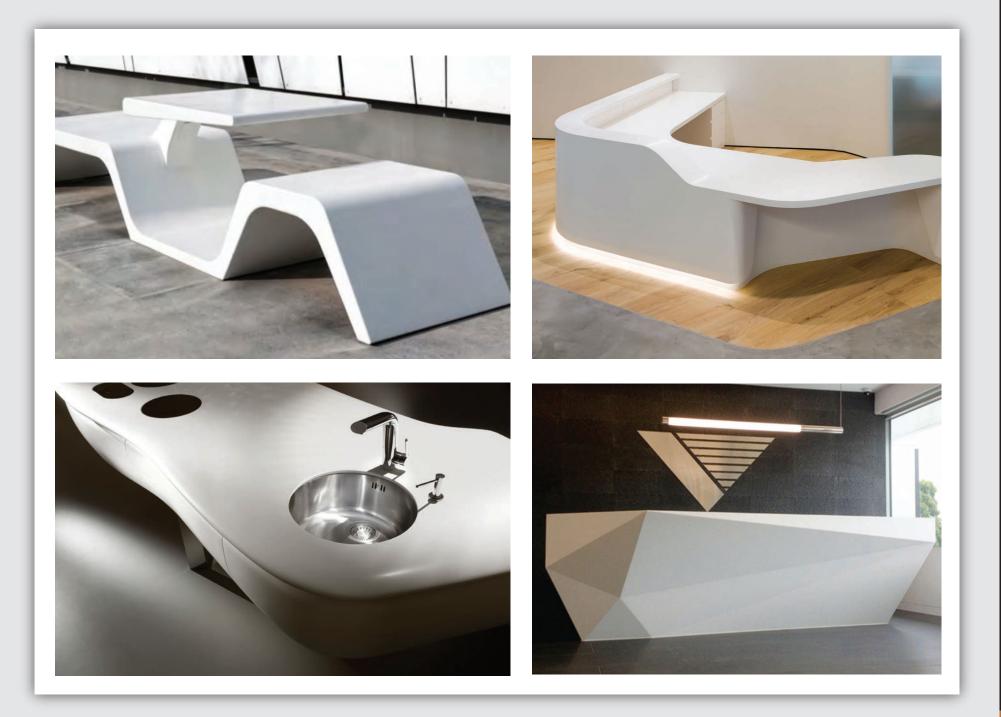

## **Corian Solid Surface**

For over 200 years dupont has pushed the boundaries of industry, inventing new materials and techniques and opening up new applications and solutions. This track record of successful invention has made a major contribution, both functionally and aesthetically, to global markets, projects and end-user products.

Corian high-tech surface beautifully exemplifies this capability. Created to offer a higher performance alternative to conventional surfacing materials, it is now internationally recognised for its value to the world of design and architecture. Corian is renowned for exceptional versatility, beauty and almost limitless applications for residential, public and commercial environments, both indoor and outdoor. From kitchens to lighting, home automation systems to touch control surfaces, bathrooms to the skin of buildings and furnishing and fashion accessories: the "alchemy" of Corian can be found in an extensive and expanding range of everyday products, systems and designs. Corian embodies the spirit of endless evolution, built on world-class expertise in science, technology and marketing and an enviable heritage of genuine innovation.