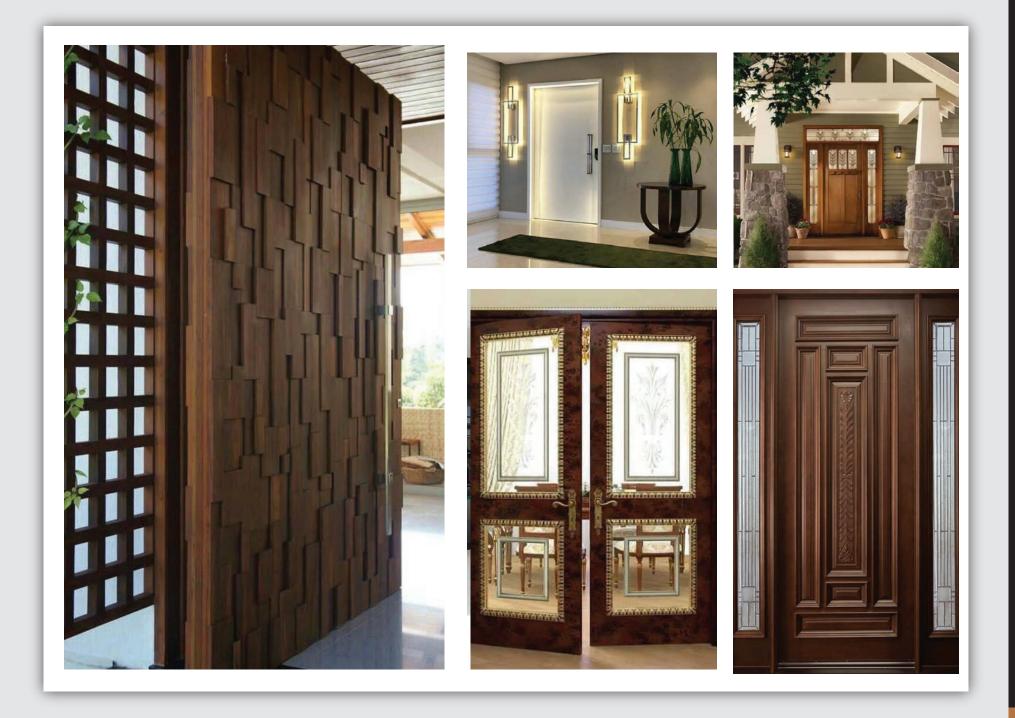

# JOINERY

Alternative energy is often measured as: any energy source that is an alternative to fossil fuel. These alternatives are intended to address concerns about such fossil fuels. It causes less pollution also.