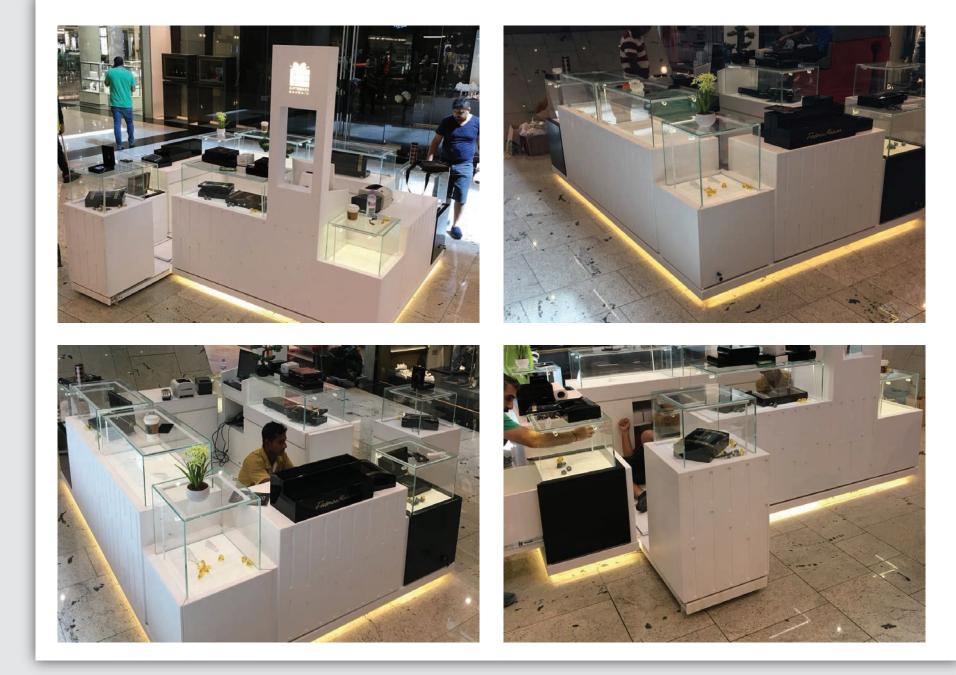

#### Interior Fit Out Contracting

TOLY WOOD, one of the leading interior fit-out contactor in the kingdom of Bahrain with many projects to showcase its ability and skillset. Indeed, since its inception, the company has been undertaking many prestigious Interior fit out contracts for major retailers from around the globe.

Our history is one of innovation – one marked by creative approaches, as well as the development of increasingly sophisticated systems, reflecting a unique blend of technical expertise technologies.

We have crafted more than 100 outlets in Bahrain City Center alone, and many in the other shopping centers in the country.